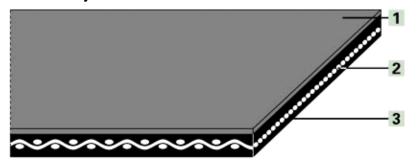

### **Product Construction**

### Conveying Side

Color 1 Green

Material 1 NBR Rubber (Buna N/Nitrile)

Type of Surface 1 Fine Structure
Amount of Grip 1 Low Grip

Traction Layer 2 Polyamid Elastomer

## Pulley Side

3 Black

3 Hamid Elastomer

3 Smooth Cover

3 Low Grip

Coefficient of Friction 0.2
Suitable for Slider Bed Yes